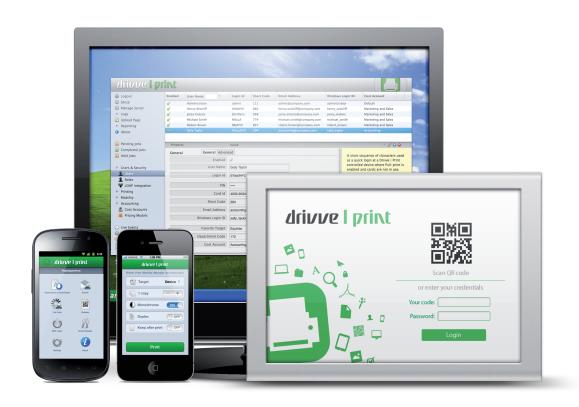

### Print Management & Cost Recovery

The only *true* Single Sign-On solution for your MFP An evolutionary leap in managing & controlling your print and copy costs

drivvelprint

Drivve | Print is a powerful print management and cost recovery solution designed for the needs of today's office and mobile workforce. At its heart lies an enterprise output management engine designed to manage thousands of printers and MFPs, yet it is easy to install and configure, and helps both large and small organizations manage, control and reduce their print and copy costs.

#### Mobility

- Print documents from any mobile device to any print device
- Driverless printing allows user to print from anywhere
- Release print jobs from smartphones and tablets
- Easily provide hospitality & guest printing facilities
- Access your print jobs anytime and on the road

## Mobility Manager

- Print via email, web upload or print app
- Supports over 500 document formats
- Apps for iOS, Android & BlackBerry smartphones & tablets
- Release jobs at any printer or MFP using the Drivve app
- Connects to cost-recovery solutions like Equitrac & PaperCut

#### **Device Authentication**

- Provides secure Single Sign-On (SSO)
- Encrypts both User ID & Password when authenticating users
- Controls access to device services print, copy, scan & fax
- QR-code, ID card, AD/LDAP, and PIN/Shortcode authentication
- Supports various ID cards (HID, magnetic strip, MIFARE, etc.)