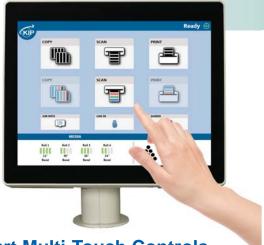

## **SMART MULTI-TOUCH CONTROLS**

All system functions for the KIP 70 Series are performed through an integrated, 12" multi-touch tablet-like color display to copy, print and scan both color and B&W documents.

### **Smart Multi-Touch Controls**

- One touch access to system features in 12 languages
- Instantaneously responsive 12" color display
- Intuitive feature selection for easy operation

Space Saving Design