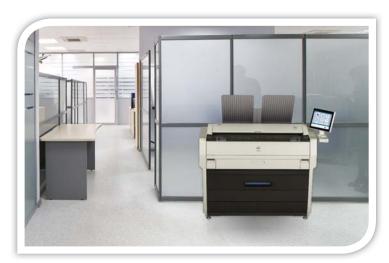

The productivity of the KIP 7170 system is designed to satisfy the most demanding needs of decentralized users and may also be expanded as a centralized network printer.

- CIS Scanning with Real-Time Thresholding Technology
- Energy Star Qualified Economical & Ecological
- Total Control of the Copy, Print & Scan Process
- Workgroup Walk-Up Simplicity

### **Integrated Production Systems**

- · Fully integrated folding & stacking
- Easy print set handling & distribution
- Two way communications for intelligent operation