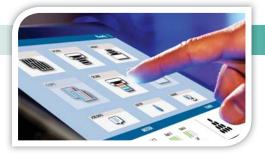

## **SMART MULTI-TOUCH CONTROLS**

All system functions for the KIP 70 Series are performed through an integrated, 12" multi-touch tablet-like color display to copy, print and scan both color and B&W documents.

### **Smart Multi-Touch Controls**

- One touch access to system features in 12 languages
- Instantaneously responsive 12" color display
- Intuitive feature selection for easy operation

Space Saving Design