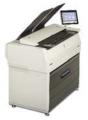

#### **Multi-Function System**

- Space saving integrated top stacking
- · Color copies & print directly to inkjet
- Scan documents into a wide range of B&W and color files
- Print from and scan to cloud storage or integrated USB port
- Real-time previews for maximum quality

#### **Production System with Stacking**

- · Direct prints to stack on top or rear
- Create color copies directly to inkjet printers
- Scan to a wide range of file formats
- Real-time copy and scan previews
- USB printing and scanning support
- On-screen copy, print & scan previews