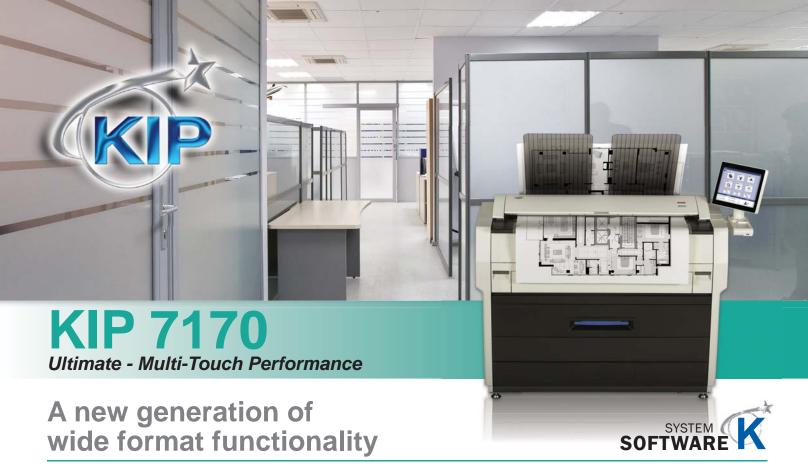

The productivity of the KIP 7170 system is designed to satisfy the most demanding needs of decentralized users and may also be expanded as a centralized network printer.

- CIS Scanning with Real-Time Thresholding Technology
- Energy Star Qualified Economical & Ecological
- Total Control of the Copy, Print & Scan Process
- Workgroup Walk-Up Simplicity

## **SMART MULTI-TOUCH CONTROLS**

All system functions for the KIP 70 Series are performed through an integrated, 12" multi-touch tablet-like color display to copy, print and scan both color and B&W documents.