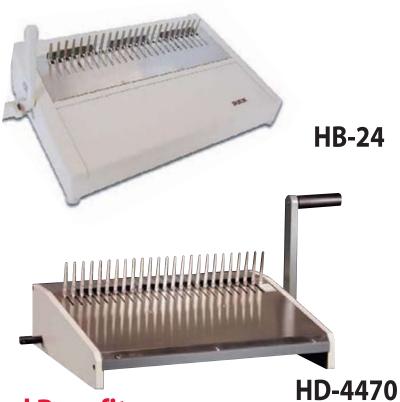

## **Features and Benefits**

HB-24 | HD-4470

| • | Binding Lever Stop Limit how far the lever will open for faster binding                                                                |
|---|----------------------------------------------------------------------------------------------------------------------------------------|
| • | Maximum Punching Length Bind books that are up to 14" long                                                                             |
| • | Maximum Binding Thickness Bind Books up to 2"thick                                                                                     |
| • | All Metal Construction Gives machinery a long life and sturdiness                                                                      |
|   | Stand Alone Unit When used in conjunction with Power Punch or any other system allowing two operators, one punching, the other binding |
| • | Compatible Attachable to the top of all SW Series Power Punches                                                                        |
|   | Storage Compartment Located in front and rear, easily keep work area clean                                                             |